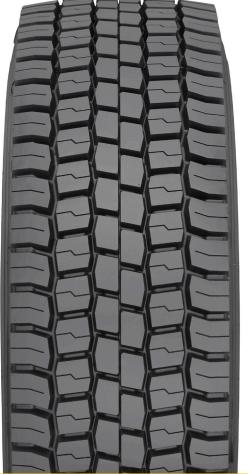

## **Benefits**

- Pattern design with small blocks and 4 longitudinal grooves
- > Provides good traction and braking with improved vehicle stability and driver comfort

- New casing construction
- > Improves casing stiffness and footprint, resulting in longer tire life
- Incorporates the latest bead construction
- > Improved uniformity and facilitates easier fitting to the rim
- Meets 3PMSF certification
- Meets the requirements across Europe for 3PMSF Winter tires. It has the 3PMSF symbol on the tire sidewall